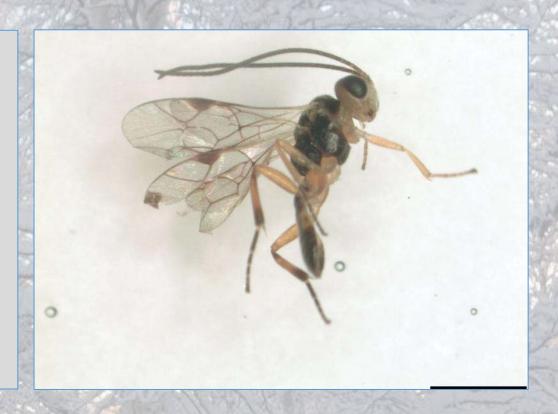

#### Management & control efforts

- Release of Lathrolestes thomsoni (2004-2008)
- Hymenoptera: Ichneumonidae
- 3600 released
- 9 sites (6-Anchorage, 1-Soldotna, 2 Eielson AFB)

**Amber-marked birch leafminer** 

Late birch leaf edgeminer

Digweed, S. C., C. J. MacQuarrie, D. W. Langor, D. J. Williams, J. R. Spence, K. L. Nystrom, and L. Morneau. 2009. Current status of invasive alien birch-leafmining sawflies (Hymenoptera: Tenthredinidae) in Canada, with keys to species. The Canadian Entomologist 141:201-235.