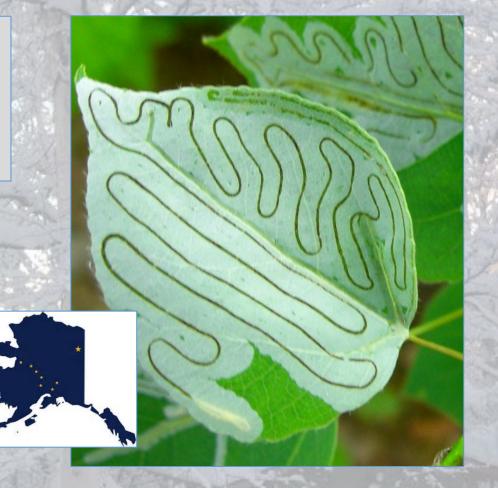

#### Late Birch Leaf Edgeminer

Late birch leaf edgeminer

Digweed, S. C., C. J. MacQuarrie, D. W. Langor, D. J. Williams, J. R. Spence, K. L. Nystrom, and L. Morneau. 2009. Current status of invasive alien birch-leafmining sawflies (Hymenoptera: Tenthredinidae) in Canada, with keys to species. The Canadian Entomologist 141:201-235.