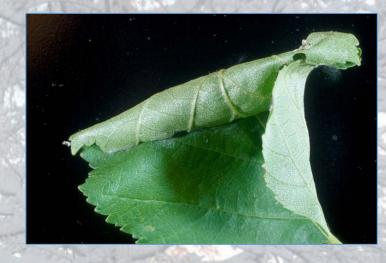

#### Late Birch Leaf Edgeminer

Late birch leaf edgeminer

Digweed, S. C., C. J. MacQuarrie, D. W. Langor, D. J. Williams, J. R. Spence, K. L. Nystrom, and L. Morneau. 2009. Current status of invasive alien birch-leafmining sawflies (Hymenoptera: Tenthredinidae) in Canada, with keys to species. The Canadian Entomologist 141:201-235.