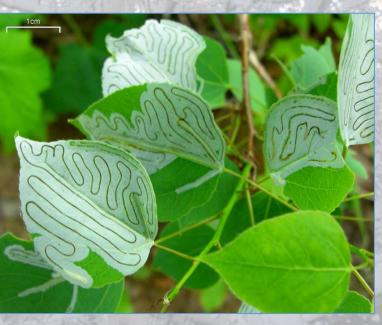

## Amber-Marked Birch Leafminer (*Profenusa thomsoni*)

• Late birch leaf edgeminer (Heterarthrus nemoratus)

• Birch leafminer (Fenusa pumila)

#### Amber-Marked Birch Leafminer