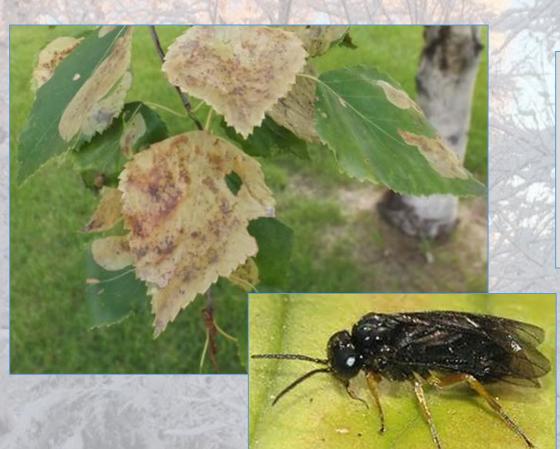

## Amber-Marked Birch Leafminer (*Profenusa thomsoni*)

• Late birch leaf edgeminer (Heterarthrus nemoratus)

• Birch leafminer (Fenusa pumila)

#### Amber-Marked Birch Leafminer

#### Late Birch Leaf Edgeminer