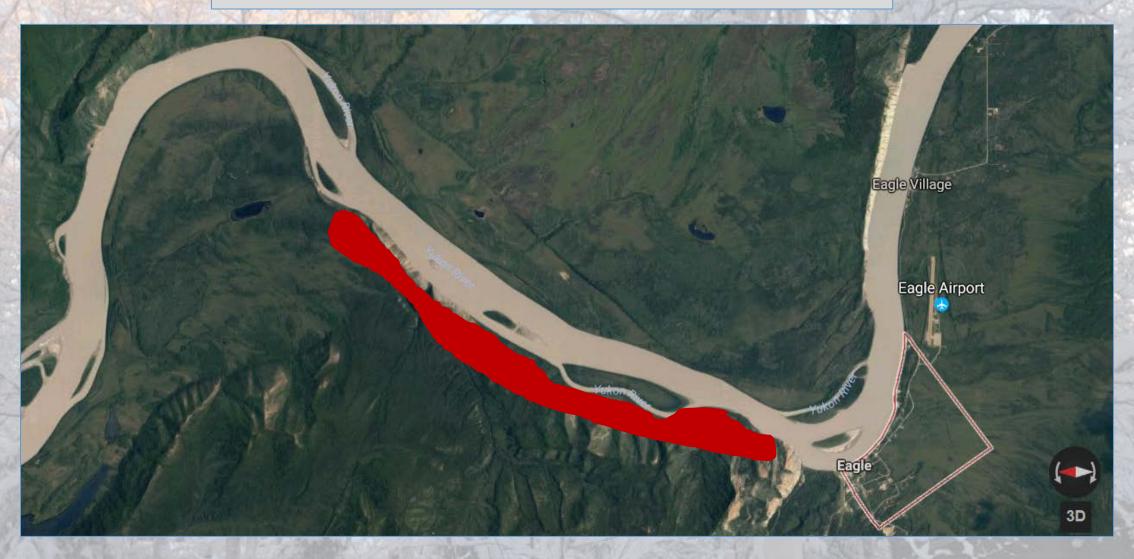

#### Eastern Spruce Budworm

Choristoneura fumiferana

- 800 acres Interior
- Elevated trap captures west of Fairbanks
- Outbreak in Eagle, AK

### Eastern Spruce Budworm

Eagle: Outbreak