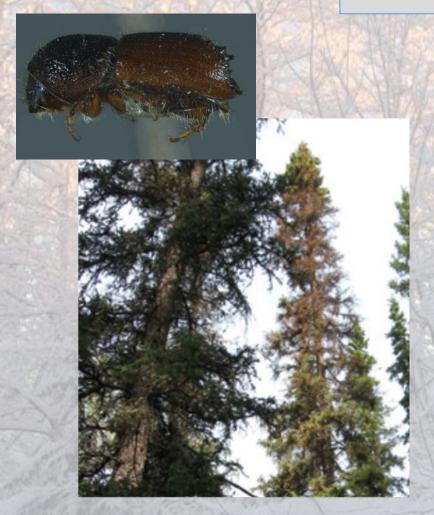

## Northern Spruce Engraver (*Ips perturbatus*)

- 14,400 acres mapped in 2016
- 55% increase since 2015
- 8,200 acres occurred between
  Delta Junction and Tok

#### Northern Spruce Engraver

Note: Damage polygons have been exaggerated to allow for better visibility