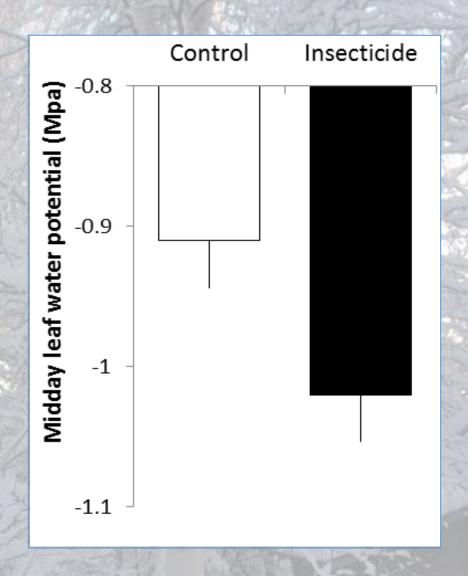

#### Aspen Leafminer

- 200,000 acres
- 152% increase from 2015

- Leaf gas exchange
- Tree water relations

#### Aspen Leafminer: Tree Water Relations