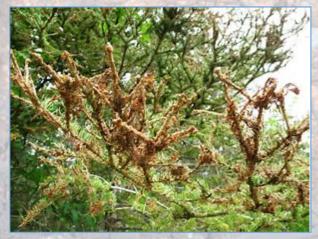

#### Eastern Spruce Budworm

Choristoneura fumiferana

- 800 acres Interior
- Elevated trap captures west of Fairbanks
- Outbreak in Eagle, AK

### Eastern Spruce Budworm

Eagle: Outbreak