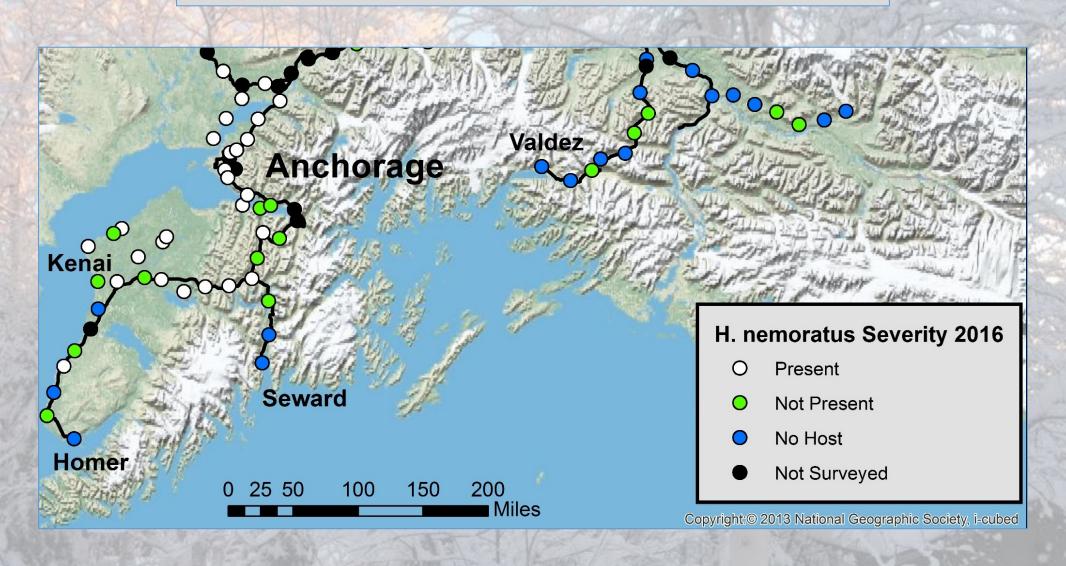

# 2016 Forest Health Conditions & Key Insect Species in Alaska



Stephen J. Burr & FHP Staff



## Northern Spruce Engraver (*Ips perturbatus*)



- 14,400 acres mapped in 2016
- 55% increase since 2015
- 8,200 acres occurred between
  Delta Junction and Tok

#### Northern Spruce Engraver





Note: Damage polygons have been exaggerated to allow for better visibility

## Amber-Marked Birch Leafminer (*Profenusa thomsoni*)



• Late birch leaf edgeminer (Heterarthrus nemoratus)

• Birch leafminer (Fenusa pumila)

#### Amber-Marked Birch Leafminer



#### Late Birch Leaf Edgeminer



#### Management & control efforts

- Release of Lathrolestes thomsoni (2004-2008)
- Hymenoptera: Ichneumonidae
- 3600 released
- 9 sites (6-Anchorage, 1-Soldotna, 2 Eielson AFB)



**Amber-marked birch leafminer** 

Late birch leaf edgeminer

Digweed, S. C., C. J. MacQuarrie, D. W. Langor, D. J. Williams, J. R. Spence, K. L. Nystrom, and L. Morneau. 2009. Current status of invasive alien birch-leafmining sawflies (Hymenoptera: Tenthredinidae) in Canada, with keys to species. The Canadian Entomologist 141:201-235.

#### Birch Leaf Rollers

Caloptilia strictella, C. alniorella,
 & Epinotia solandriana

• 26,950 acres

Interior predominately









#### Eastern Spruce Budworm

Choristoneura fumiferana







- 800 acres Interior
- Elevated trap captures west of Fairbanks
- Outbreak in Eag