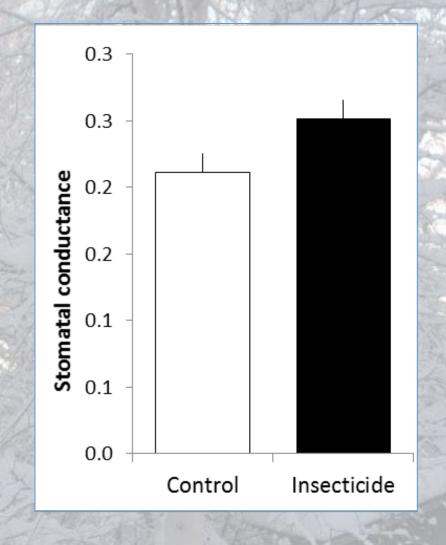

#### Aspen Leafminer

- 200,000 acres
- 152% increase from 2015

- Leaf gas exchange
- Tree water relations

#### Aspen Leafminer: Leaf Gas Exchange