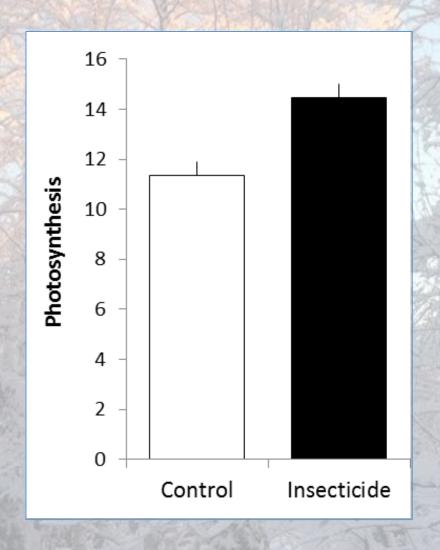

#### Aspen Leafminer

- 200,000 acres
- 152% increase from 2015

- Leaf gas exchange
- Tree water relations

#### Aspen Leafminer: Leaf Gas Exchange