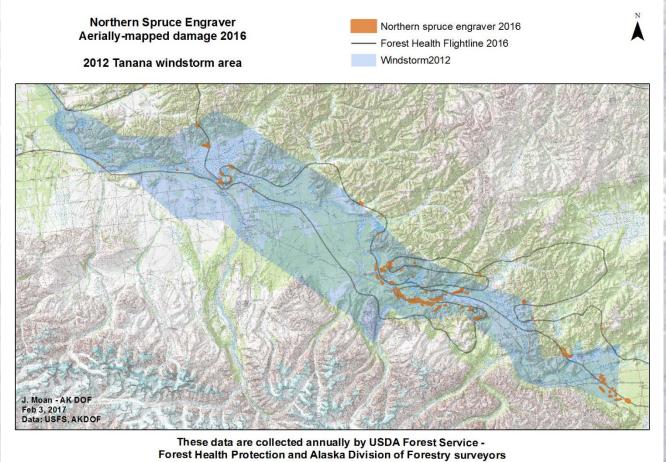

## Northern Spruce Engraver (*Ips perturbatus*)

- 14,400 acres mapped in 2016
- 55% increase since 2015
- 8,200 acres occurred between
  Delta Junction and Tok

#### Northern Spruce Engraver

Note: Damage polygons have been exaggerated to allow for better visibility