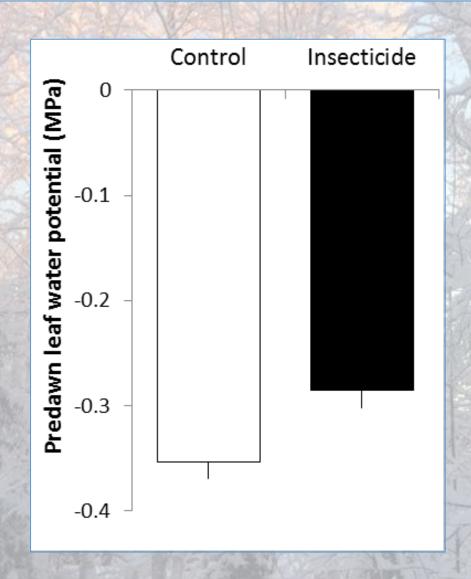

#### Aspen Leafminer

- 200,000 acres
- 152% increase from 2015

- Leaf gas exchange
- Tree water relations

#### Aspen Leafminer: Tree Water Relations