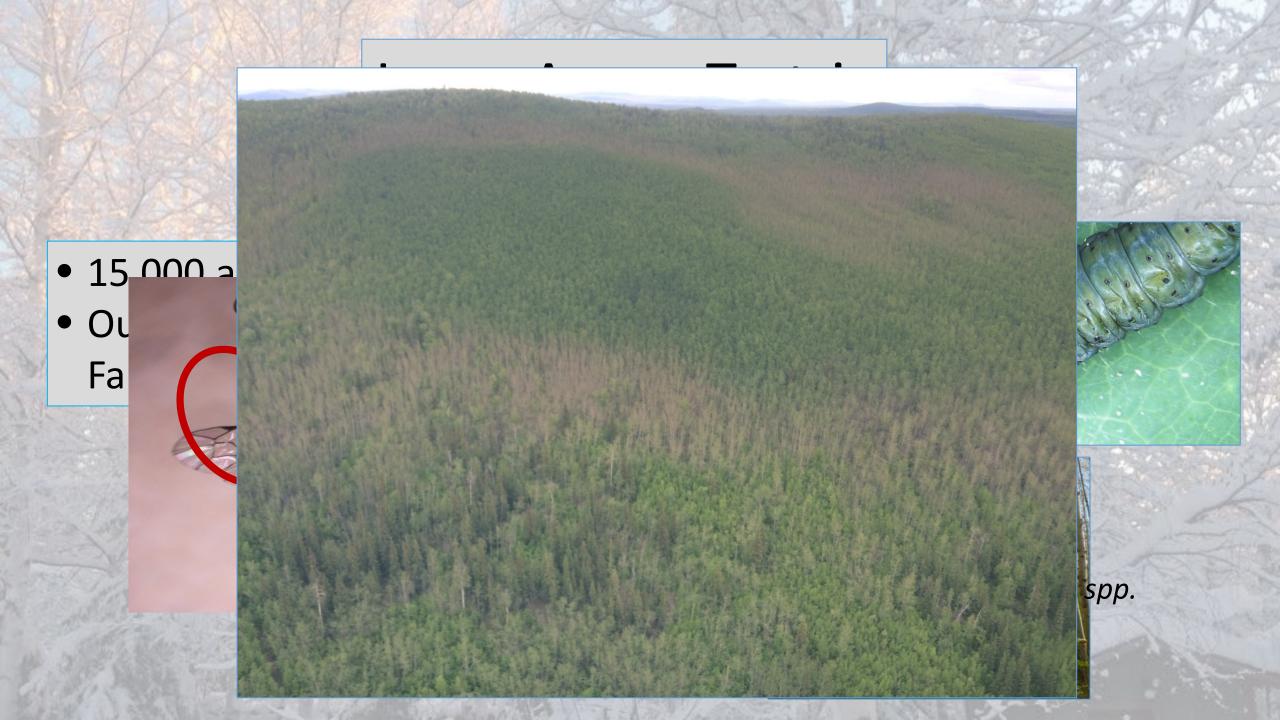

## Northern Spruce Engraver (*Ips perturbatus*)

- 14,400 acres mapped in 2016
- 55% increase since 2015
- 8,200 acres occurred between
  Delta Junction and Tok

#### Northern Spruce Engraver

Note: Damage polygons have been exaggerated to allow for better visibility