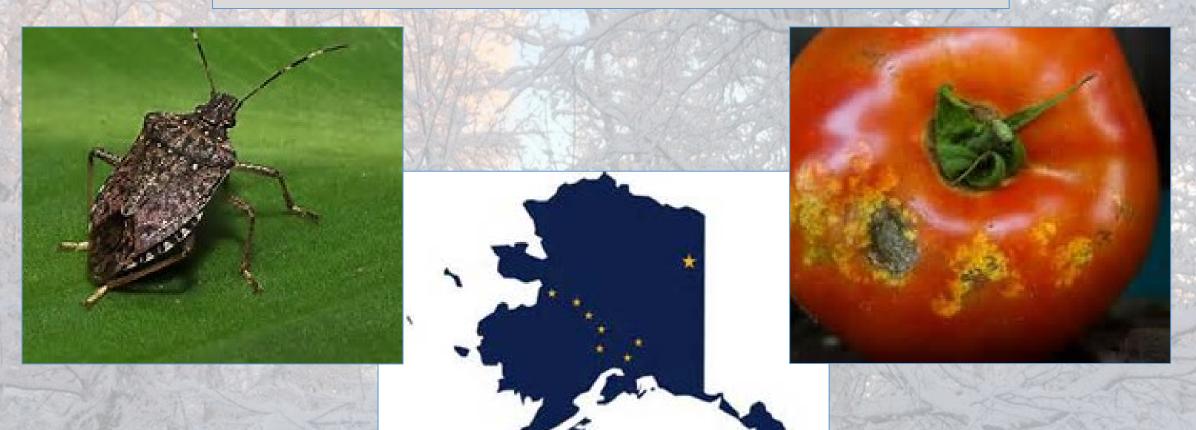

strictella, C. alniorella,
 & Epinotia solandriana

• 26,950 acres

Interior predominately









#### Eastern Spruce Budworm

Choristoneura fumiferana







- 800 acres Interior
- Elevated trap captures west of Fairbanks
- Outbreak in Eagle, AK

### Eastern Spruce Budworm

Eagle: Outbreak



#### Willow Leaf blotch Miner

(Micurapteryx salicifoliella)







- 145,000 acres
- 280% increase from 2015
- 136,000 acres in the Interior
- Yukon Flats: 100,000 acres

#### Aspen Leafminer

- 200,000 acres
- 152% increase from 2015

- Leaf gas exchange
- Tree water relations





#### Aspen Leafminer

Leaf Gas exchange



**Tree Water Relations** 



#### Aspen Leafminer: Leaf Gas Exchange





#### Aspen Leafminer: Tree Water Relations





### Brown Marmorated Stink Bug

(Halyomorpha halys)