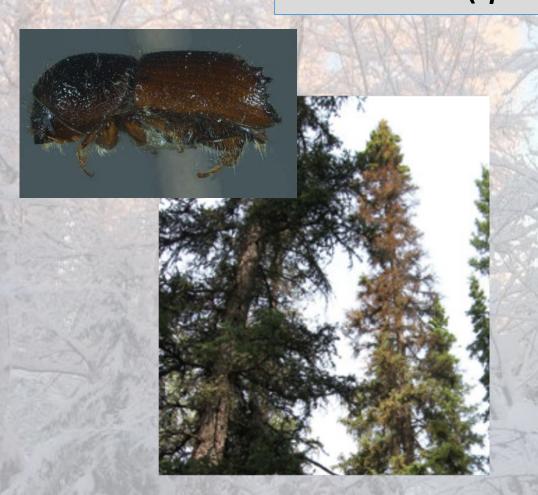

## Northern Spruce Engraver (*Ips perturbatus*)

- 14,400 acres mapped in 2016
- 55% increase since 2015
- 8,200 acres occurred between
  Delta Junction and Tok

#### Northern Spruce Engraver

Note: Damage polygons have been exaggerated to allow for better visibility