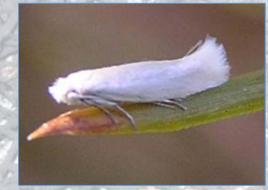

## Northern Spruce Engraver (*Ips perturbatus*)

- 14,400 acres mapped in 2016
- 55% increase since 2015
- 8,200 acres occurred between
  Delta Junction and Tok

#### Northern Spruce Engraver

Note: Damage polygons have been exaggerated to allow for better visibility