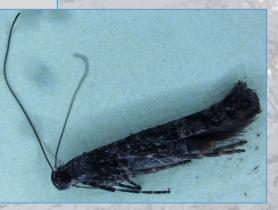

#### Birch Leaf Rollers

Caloptilia strictella, C. alniorella,
 & Epinotia solandriana

• 26,950 acres

Interior predominately