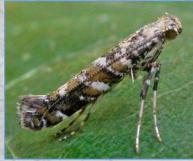

#### Willow Leaf blotch Miner

(Micurapteryx salicifoliella)

- 145,000 acres
- 280% increase from 2015
- 136,000 acres in the Interior
- Yukon Flats: 100,000 acres