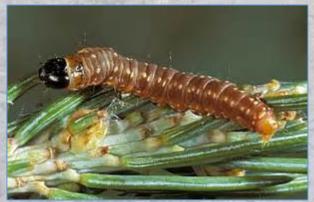

#### Eastern Spruce Budworm

Choristoneura fumiferana

- 800 acres Interior
- Elevated trap captures west of Fairbanks
- Outbreak in Eagle, AK

### Eastern Spruce Budworm

Eagle: Outbreak