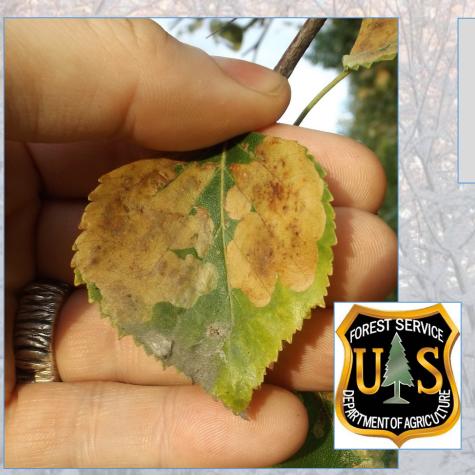

## Amber-Marked Birch Leafminer (*Profenusa thomsoni*)

• Late birch leaf edgeminer (Heterarthrus nemoratus)

• Birch leafminer (Fenusa pumila)

#### Amber-Marked Birch Leafminer